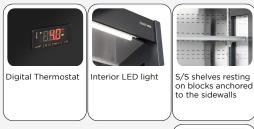

#### **GENERAL FEATURES**

| Serve-over refrigerated counter                      | • |
|------------------------------------------------------|---|
| Ventilated Cooling                                   | • |
| Automatic compressor cycle defrost                   | • |
| Digital Thermostat                                   | • |
| Display area in stainless steel                      | • |
| Adjustable stainless steel brushed shelves (N.3 Pcs) | • |
| Height and angle adjustable shelves                  | • |
| Double layer safety tempered glass                   | • |
| Door: with Self closing function                     | • |
| Panoramic sidewalls                                  | • |
| Interior LED light (with independent switch)         | • |
| Insulated tank with water base foaming               | • |
| N.4 Adjustable feet                                  | • |
| Energy efficiency class: C                           | • |

#### **DETAILS**