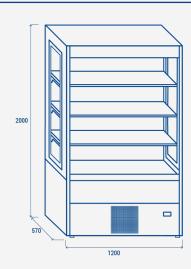

### **TECHNICAL SPECIFICATIONS**

| Capacity                         | 435 L          |
|----------------------------------|----------------|
| Temperature                      | M1 (-1°C~+5°C) |
| Consumption                      | 7.2 kWh/24h    |
| Rated Power                      | 550 W          |
| Noise level                      | 68 dB(A)       |
| Net Weight                       | 122 Kg         |
| Gross Weight                     | 154 Kg         |
| External Dimensions (WxDxH mm)   | 1200x570x2000  |
| Internal Dimensions (WxDxH mm)   | 1120x380x1340  |
| Packaging dimensions (WxDxH mm)  | 1300x620x2230  |
| Loading quantities 20'/40'/40'HQ | 12/36/36       |

## **PRODUCT DIMENSIONS**