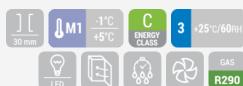

### **TECHNICAL SPECIFICATIONS**

| Capacity                         | 435 L          |
|----------------------------------|----------------|
| Temperature                      | M1 (-1°C~+5°C) |
| Consumption                      | 7.2 kWh/24h    |
| Rated Power                      | 550 W          |
| Noise level                      | 68 dB(A)       |
| Net Weight                       | 122 Kg         |
| Gross Weight                     | 154 Kg         |
| External Dimensions (WxDxH mm)   | 1200x570x2000  |
| Internal Dimensions (WxDxH mm)   | 1120x380x1340  |
| Packaging dimensions (WxDxH mm)  | 1300x620x2230  |
| Loading quantities 20'/40'/40'HQ | 12/36/36       |