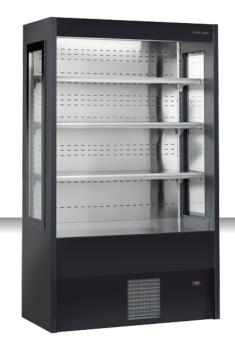

#### **GENERAL FEATURES**

| Serve-over refrigerated counter                      | • |
|------------------------------------------------------|---|
| Ventilated Cooling                                   | • |
| Automatic compressor cycle defrost                   | • |
| Digital Thermostat                                   | • |
| Display area in stainless steel                      | • |
| Adjustable stainless steel brushed shelves (N.3 Pcs) | • |
| Height and angle adjustable shelves                  | • |
| Double layer safety tempered glass                   | • |
| Door: with Self closing function                     | • |
| Panoramic sidewalls                                  | • |
| Interior LED light (with independent switch)         | • |
| Insulated tank with water base foaming               | • |
| N.4 Adjustable feet                                  | • |
| Energy efficiency class: C                           | • |

### **TECHNICAL SPECIFICATIONS**

| Capacity                         | 435 L          |
|----------------------------------|----------------|
| Temperature                      | M1 (-1°C~+5°C) |
| Consumption                      | 7.2 kWh/24h    |
| Rated Power                      | 550 W          |
| Noise level                      | 68 dB(A)       |
| Net Weight                       | 122 Kg         |
| Gross Weight                     | 154 Kg         |
| External Dimensions (WxDxH mm)   | 1200x570x2000  |
| Internal Dimensions (WxDxH mm)   | 1120x380x1340  |
| Packaging dimensions (WxDxH mm)  | 1300x620x2230  |
| Loading quantities 20'/40'/40'HQ | 12/36/36       |